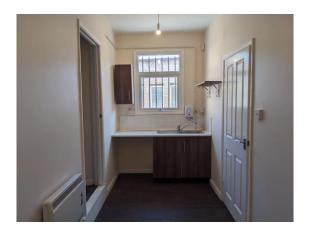

This ground floor property has an external shutter to the front and the main retail area is well presented with a counter and rear storage. Up a small flight of steps is a spacious room with a small kitchenette and to the rear is a lobby/cloakroom with separate wc. The property has recently been refurbished with overhead lighting, laminate floor covering and decorated throughout. There is ample free parking in the town centre car park opposite.