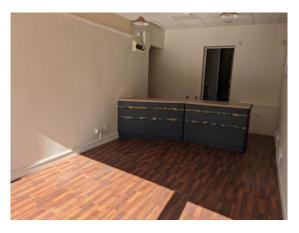

This ground floor property has an external shutter to the front and the main retail area is well presented with a counter and rear storage. Up a small flight of steps is a spacious room with a small kitchenette and to the rear is a lobby/cloakroom with separate wc. The property has recently been refurbished with overhead lighting, laminate floor covering and decorated throughout. There is ample free parking in the town centre car park opposite.