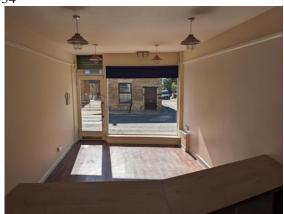

This ground floor property has an external shutter to the front and the main retail area is well presented with a counter and rear storage. Up a small flight of steps is a spacious room with a small kitchenette and to the rear is a lobby/cloakroom with separate wc. The property has recently been refurbished with overhead lighting, laminate floor covering and decorated throughout. There is ample free parking in the town centre car park opposite.