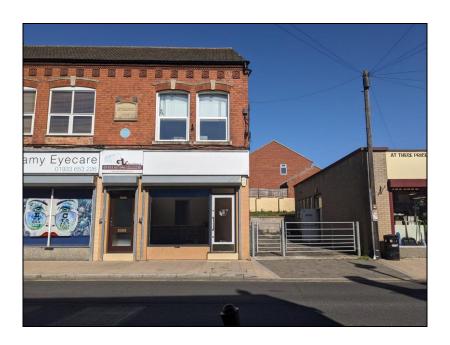

# TOWN CENTRE LOCK-UP RETAIL PREMISES

NIA 39 sq m (420 sq ft) approx

# 20 HIGH STREET IRTHLINGBOROUGH NORTHANTS NN9 5TN

#### TO LET – NEW LEASE - £9000 per annum exclusive

Situated at the end of a parade of shops previously belonging to the Co-operative Society, this commercial space has become available to rent in the sought after location of Irthlingborough High Street. The property is ideal for multiple business uses.